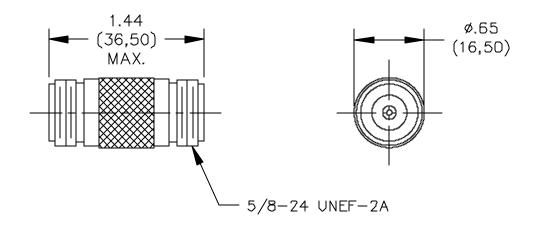

#### **MATERIALS:**

Body and Fittings - Brass, White Bronze Plating

Center Contact – Gold Plated Beryllium Copper

Connector meets the interface requirements of MIL-STD-348.

#### Finish:

Body and Fittings – White Bronze Plating

Center Contact – Gold 30 microinches minimum over nickel 50 microinches.

### **RATINGS:**

Operating Voltage: 1000 VRMS Nominal Impedance: 50 Ohms

Dielectric – PTFE

**ORDERING INFORMATION:** Model 3841

All dimensions are in inches. Tolerances (except noted):  $.xx = \pm .02$ " (,51 mm),  $.xxx = \pm .00$ " (,127 mm). All specifications are to the latest revisions. Specifications are subject to change without notice. Registered trademarks are the property of their respective companies.